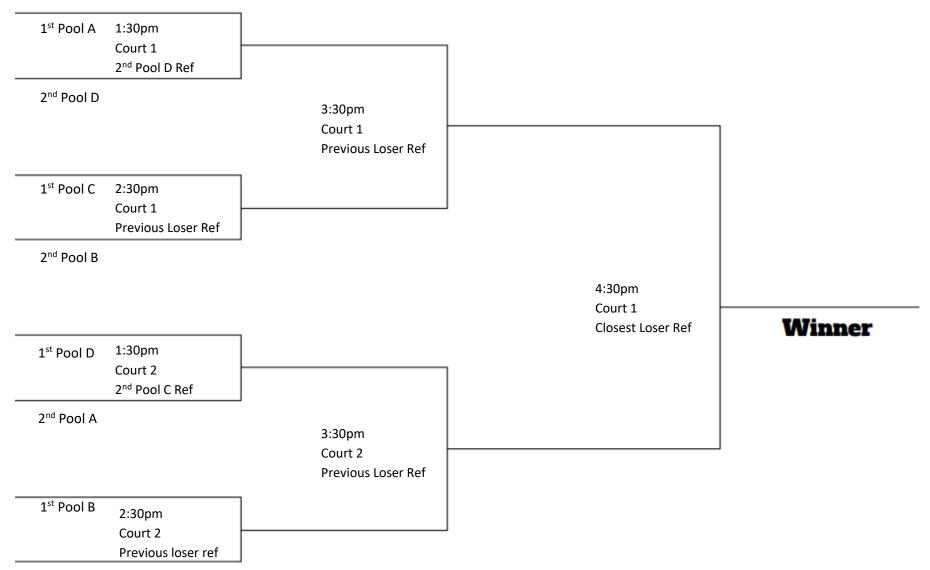

hkosh A   |           |         |             |       |
| Point A     |           |         |             |       |
| La Crosse B |           |         |             |       |

| POOL C       | La Crosse A | Eau Claire A | RF B | PLACE |
|--------------|-------------|--------------|------|-------|
| La Crosse A  |             |              |      |       |
| Eau Claire A |             |              |      |       |
| RF B         |             |              |      |       |

| POOL D       | Milwaukee | WW A | Eau Claire B | PLACE |
|--------------|-----------|------|--------------|-------|
| Milwaukee    |           |      |              |       |
| WW A         |           |      |              |       |
| Eau Claire B |           |      |              |       |

## **Gold Bracket**





## **Silver Bracket**