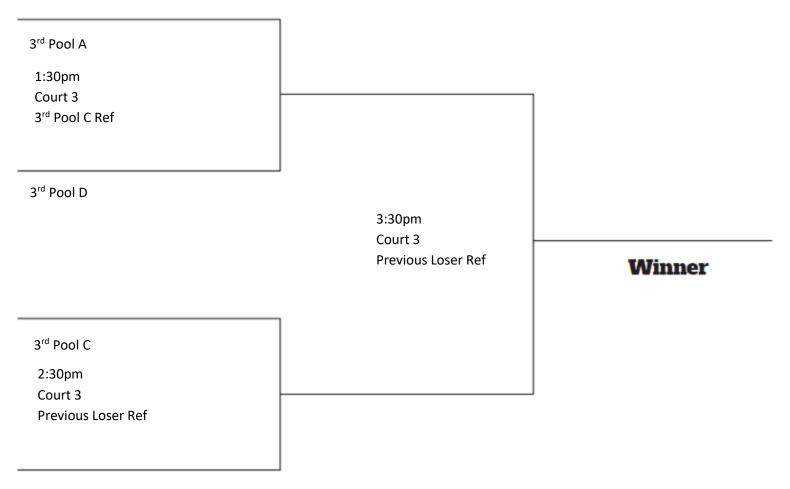

|             |       |
| Point A     |           |         |             |       |
| La Crosse B |           |         |             |       |

| POOL C       | La Crosse A | Eau Claire A | RF B | PLACE |
|--------------|-------------|--------------|------|-------|
| La Crosse A  |             |              |      |       |
| Eau Claire A |             |              |      |       |
| RF B         |             |              |      |       |

| POOL D       | Milwaukee | WW A | Eau Claire B | PLACE |
|--------------|-----------|------|--------------|-------|
| Milwaukee    |           |      |              |       |
| WW A         |           |      |              |       |
| Eau Claire B |           |      |              |       |

## **Gold Bracket**





## **Silver Bracket**