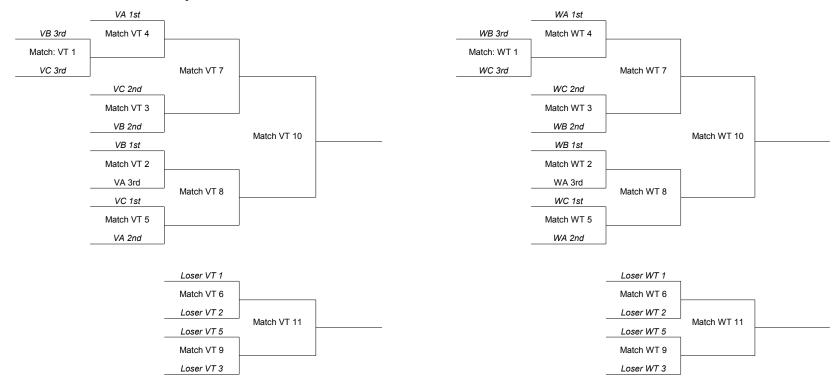

UWO 2    |       |        |            |       |
|          |       | Set 1  | Set 2      | 3     |
| UWM vs   | III 2 | -      | -          |       |
| UWM vs   | UWO 2 | -      | -          |       |
| UWO 2 vs | III 2 | -      | -          |       |

| Pool WC |    | Wins   | Losses | Point Diff | Place |
|---------|----|--------|--------|------------|-------|
| Carrol  |    |        |        |            |       |
| UWSP    |    |        |        |            |       |
| UWRF    |    |        |        |            |       |
|         |    |        | Set 1  | Set 2      |       |
| UWSP v  | /S | Carrol | -      | -          |       |
| UWSP v  | /S | UWRF   | -      | -          |       |
| UWRF v  | /S | Carrol | -      | -          |       |

## Varsity Bracket

## Women's Bracket



## Junior Varsity Bracket