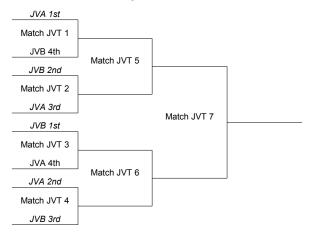

|       |
|          |       | Set 1  | Set 2      | 3     |
| UWM vs   | III 2 | -      | -          |       |
| UWM vs   | UWO 2 | -      | -          |       |
| UWO 2 vs | III 2 | -      | -          |       |

| Pool WC |    | Wins   | Losses | Point Diff | Place |
|---------|----|--------|--------|------------|-------|
| Carrol  |    |        |        |            |       |
| UWSP    |    |        |        |            |       |
| UWRF    |    |        |        |            |       |
|         |    |        | Set 1  | Set 2      |       |
| UWSP v  | /S | Carrol | -      | -          |       |
| UWSP v  | /S | UWRF   | -      | -          |       |
| UWRF v  | /S | Carrol | -      | -          |       |

## Varsity Bracket

## Women's Bracket



## Junior Varsity Bracket